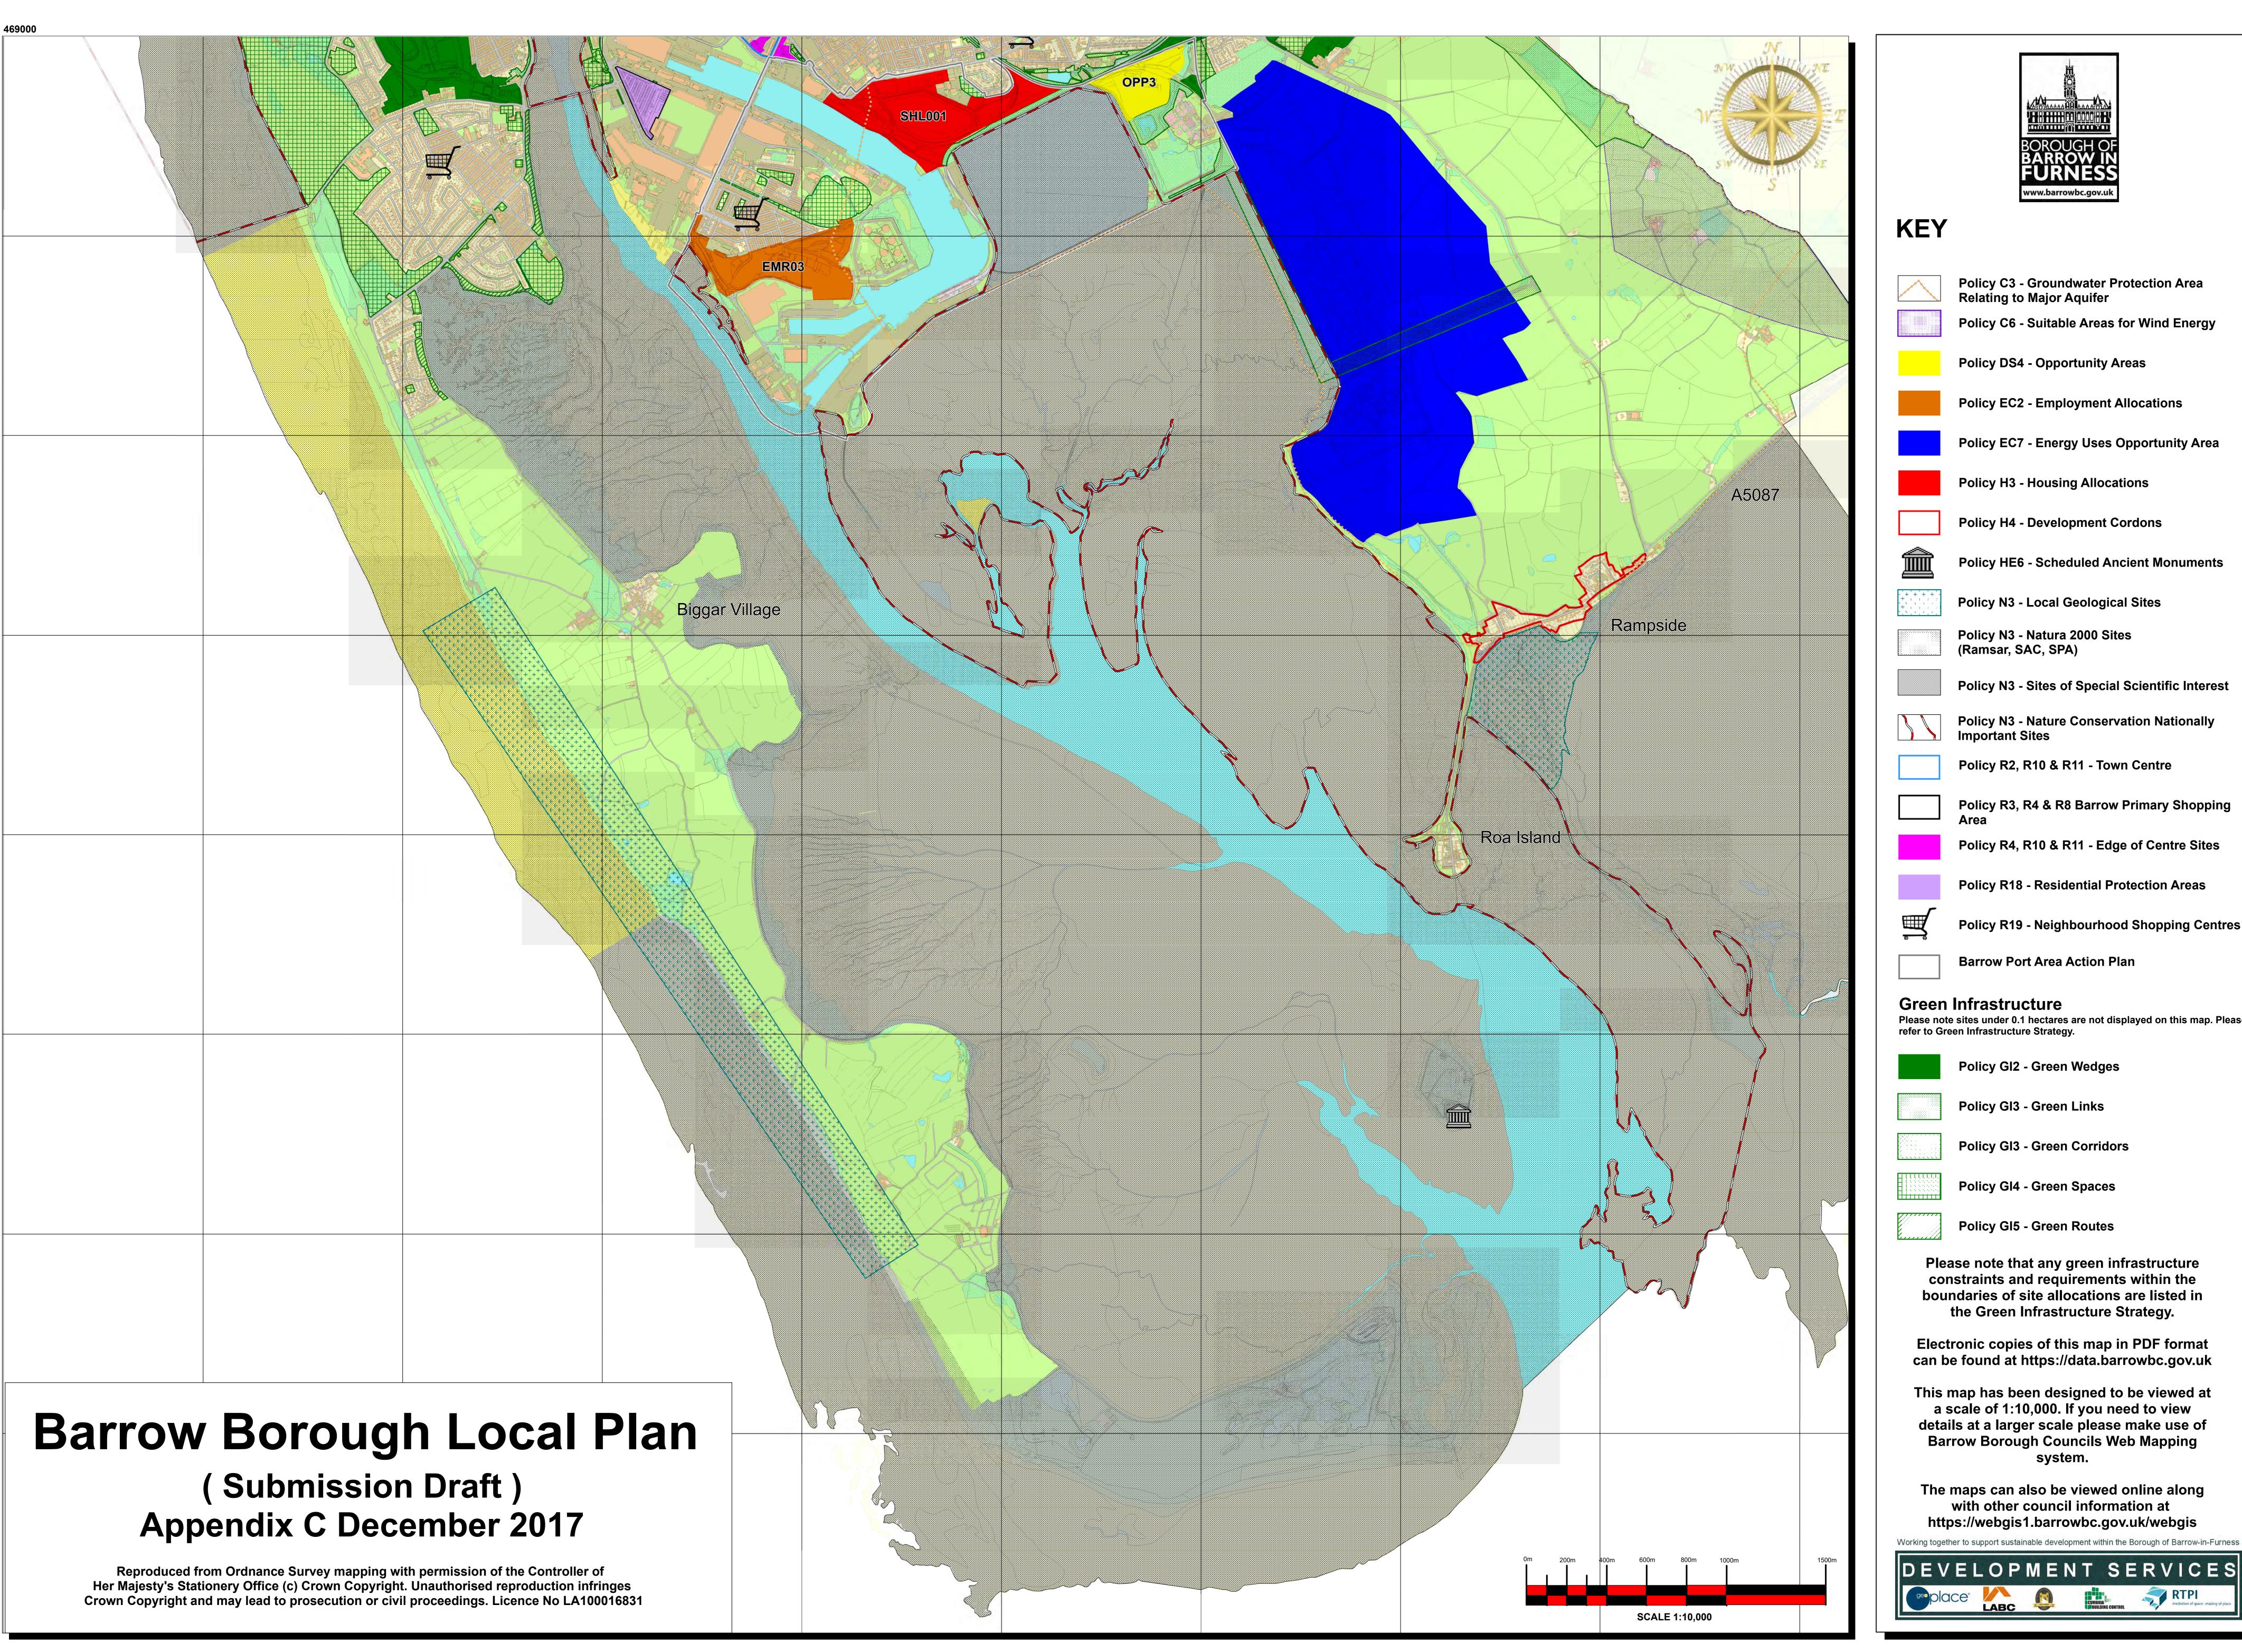

Policy C3 - Groundwater Protection Area Relating to Major Aquifer

Policy C6 - Suitable Areas for Wind Energy

Policy DS4 - Opportunity Areas

Policy EC2 - Employment Allocations

Policy EC7 - Energy Uses Opportunity Area

Policy N3 - Natura 2000 Sites

Policy R2, R10 & R11 - Town Centre

Policy R3, R4 & R8 Barrow Primary Shopping

Policy R19 - Neighbourhood Shopping Centres

Please note sites under 0.1 hectares are not displayed on this map. Please refer to Green Infrastructure Strategy.

Please note that any green infrastructure constraints and requirements within the boundaries of site allocations are listed in

**Electronic copies of this map in PDF format** can be found at https://data.barrowbc.gov.uk

a scale of 1:10,000. If you need to view details at a larger scale please make use of Barrow Borough Councils Web Mapping

with other council information at https://webgis1.barrowbc.gov.uk/webgis