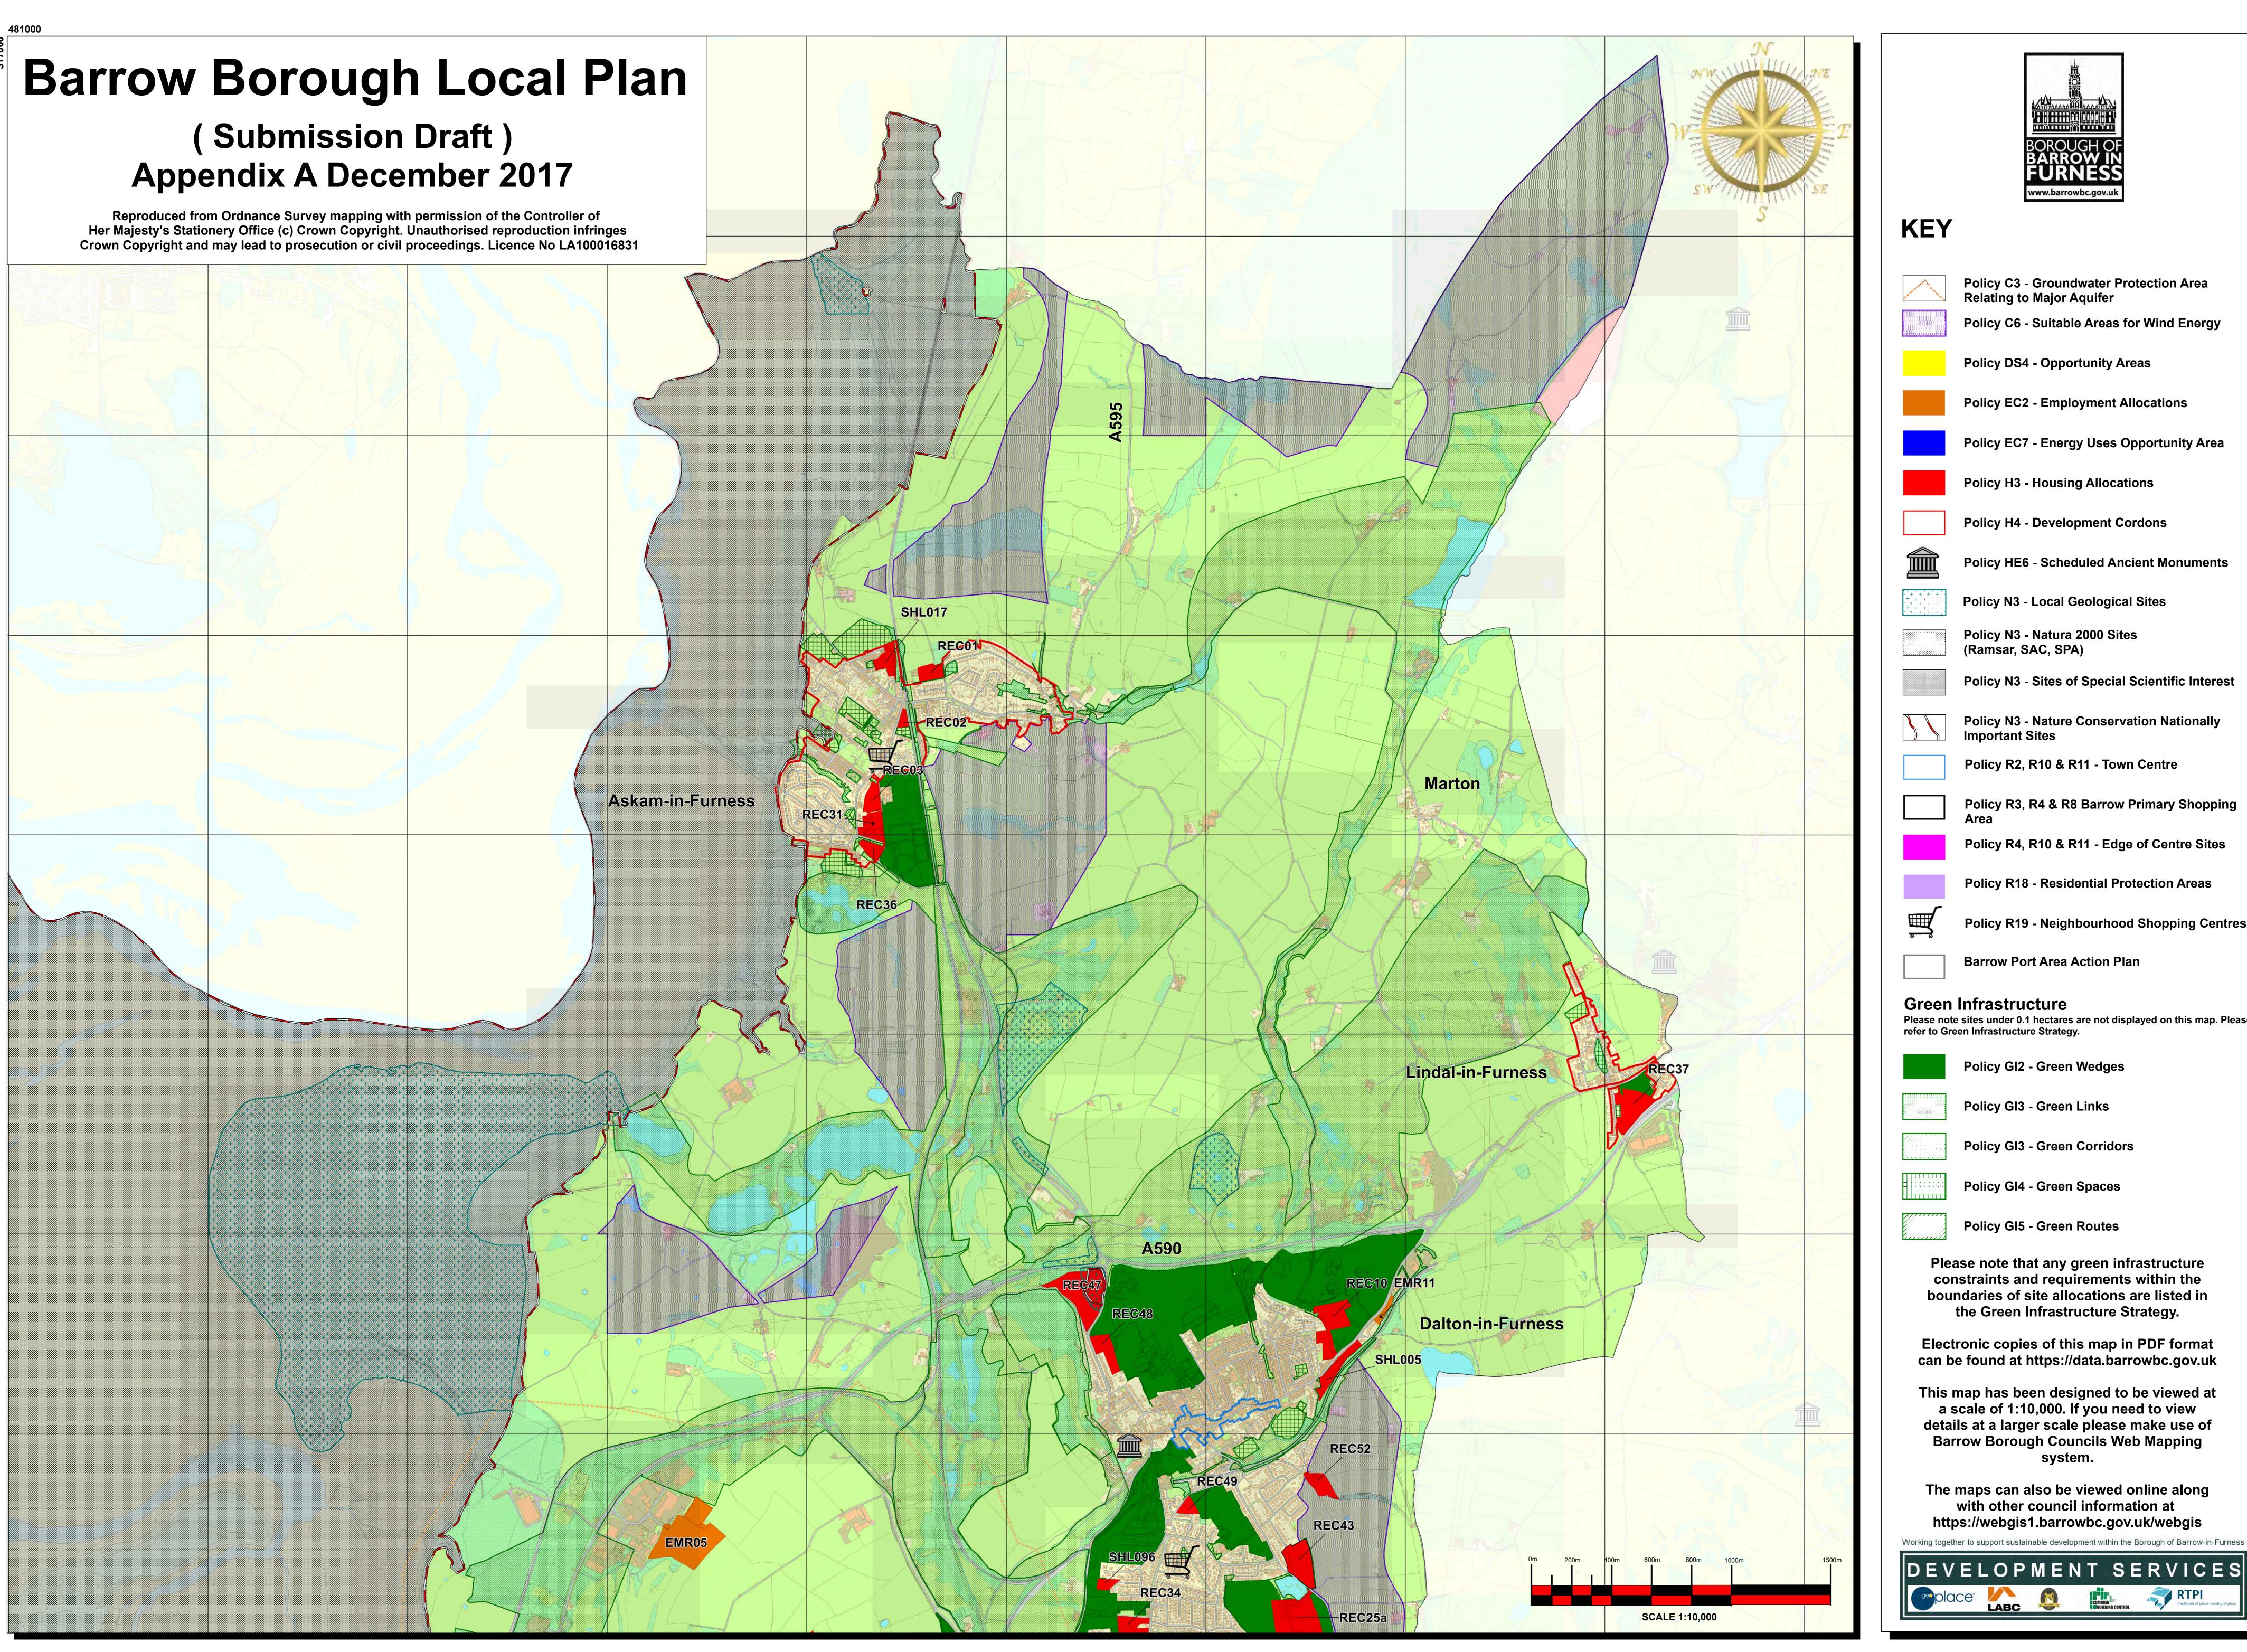

Policy C3 - Groundwater Protection Area

Policy C6 - Suitable Areas for Wind Energy

Policy DS4 - Opportunity Areas

**Policy H4 - Development Cordons** 

Policy N3 - Natura 2000 Sites

**Policy N3 - Nature Conservation Nationally** 

Policy R3, R4 & R8 Barrow Primary Shopping

Policy R19 - Neighbourhood Shopping Centres

**Barrow Port Area Action Plan** 

Please note sites under 0.1 hectares are not displayed on this map. Please refer to Green Infrastructure Strategy.

Policy GI5 - Green Routes

Please note that any green infrastructure constraints and requirements within the boundaries of site allocations are listed in the Green Infrastructure Strategy.

Electronic copies of this map in PDF format can be found at https://data.barrowbc.gov.uk

a scale of 1:10,000. If you need to view details at a larger scale please make use of Barrow Borough Councils Web Mapping system.

The maps can also be viewed online along with other council information at https://webgis1.barrowbc.gov.uk/webgis