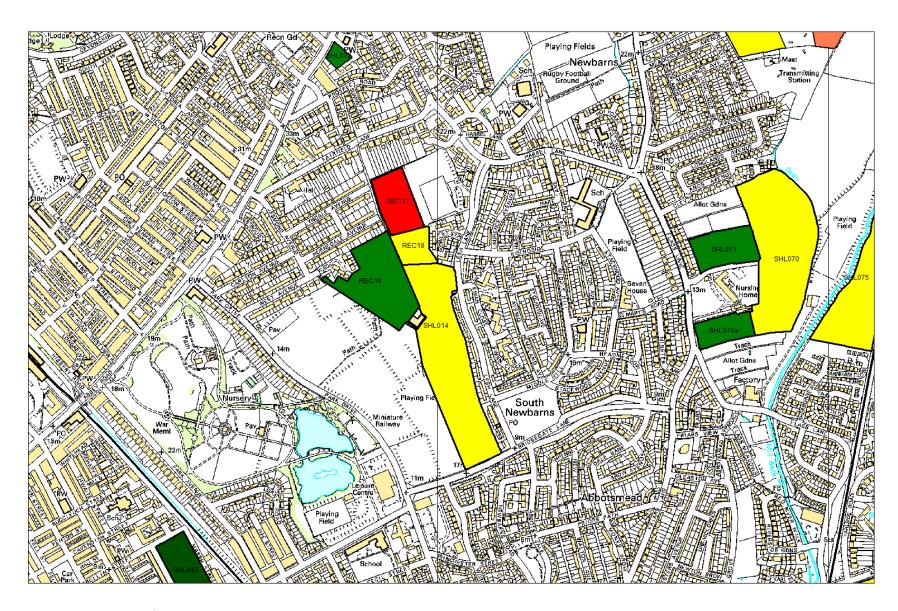

## **Erratum & Update Sheet - Issues & Options Consultation Draft**

| Section of Issues & Options Draft to Amend  | Action                                                                                                     | Reason for amendment                                                                                                                                                   |
|---------------------------------------------|------------------------------------------------------------------------------------------------------------|------------------------------------------------------------------------------------------------------------------------------------------------------------------------|
| Appendix L (Table of non-developable sites) | Remove SHL006a (Land at Beach St/Sharp St –Western section, Askam) from table.                             | The site should not be included in the table as it is in table 9.                                                                                                      |
|                                             | Add site SHL017 (Urofoam Factory, Duddon Rd, Askam) to table.                                              | The site has been omitted from the table in error. It is shown as being 'non-developable' in Appendix A as the site is currently occupied.                             |
|                                             | Add site SHL099B (Hawcoat Park South, Barrow) to table.                                                    | The site has been omitted from the table in error. It is shown as being 'non-developable' in Appendix B as the site is currently occupied.                             |
| Table 9, page 115                           | Add site SHL062 (Former Alfred Barrow School premises, Barrow) to table.                                   | The site has been omitted from the table in error. It is shown as being 'developable' in Appendix B.                                                                   |
| Table 11, page 128                          | Add site SHL077 (High Riddings, Ireleth) to table.                                                         | The site has been omitted from the table in error. The site is shown in Appendices A and D as being 'potentially developable'.                                         |
| Appendix B                                  | Change the colour of site SHL014 (Land to the South East of former Park View School) from green to yellow. | The site has been given the wrong colour in error. As stated in Table 9, the site is 'potentially developable' and should therefore be coloured yellow as shown below. |