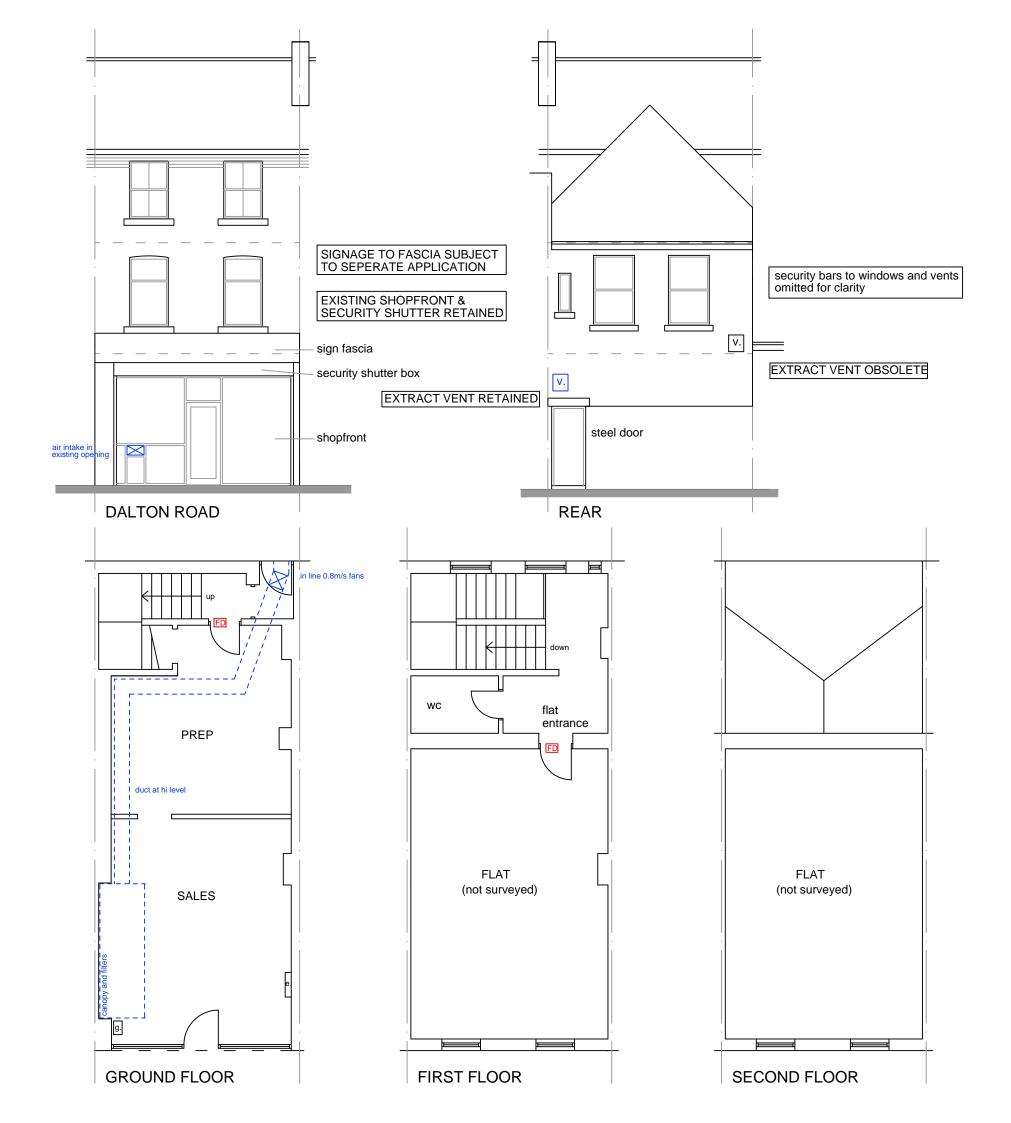

## 184 DALTON ROAD BARROW IN FURNESS

TITI

## PROPOSED FLOOR PLANS & ELEVATIONS

| SCALE    | DATE    | DRWG NO | REVISION |
|----------|---------|---------|----------|
| 1:100@A3 | jul23   | 247.02  | Α        |
| DRAWN    | CHECKED |         |          |
| ao       |         |         |          |