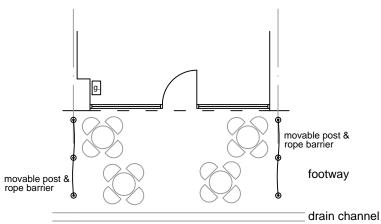

## NOTES:

ALL DIMENSIONS MUST BE CHECKED ON SITE BEFORE ANY WORK IS PUT IN HAND AND ANY DISCREPANCY REPORTED TO OSBORNE ARCHITECTURAL DESIGN LIMITED

FIGURED DIMENSIONS MUST BE USED IN PREFERENCE TO SCALED DIMENSIONS WHICH MUST BE VERIFIED WHERE CRITICAL



**EXTERNAL SEATING LICENSE** 



## 184 DALTON ROAD BARROW IN FURNESS

TITI

## PROPOSED FLOOR PLANS & ELEVATIONS

| SCALE    | DATE    | DRWG NO | REVISION |
|----------|---------|---------|----------|
| 1:100@A3 | jul23   | 247.02  | Α        |
| DRAWN    | CHECKED |         |          |
| ao       |         |         |          |

OSBORNE ARCHITECTURAL DESIGN limited
23 ALDWYCH TERRACE, ULVERSTON, CUMBRIA LA12 0EU
TEL / FAX 01229 581562 MOB 07767 023511 EMAIL andyoad@sky.com